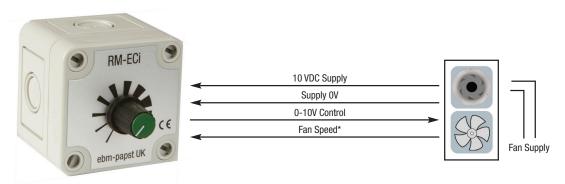

## **RM-ECi Controller**

The RM-ECi controller is for use with the full range of ebm-papst EC fans. Powered by the 10VDC output from the motor, it provides infinitely variable, manual speed control between 0% and 100%.

- Can control multiple fans running at the same speed
- Stepless control knob for infinitely variable speed setting
- Cable entries 4 x M16 or M20
- 4mm mounting holes
- No separate power supply required