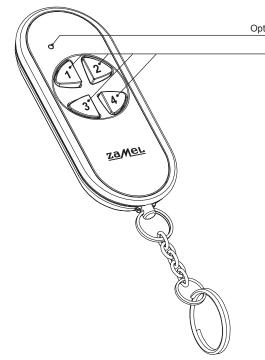

# **APPEARANCE**

Optic signalling of transmitter's operation

Push-buttons

The symbol means selective collecting of electrical and electronic equipment. It is forbidden to put the used equipment together with other waste.