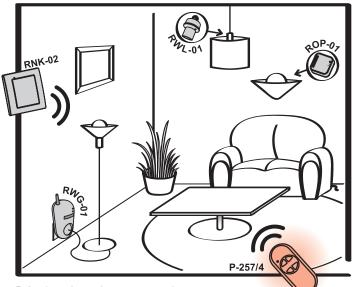

#### **APPLICATION**

P-257/4 4-channel remote control operates as a transmitter of radio receiver ROP-01 and of remote control socket RWG-01. RNK-02 radio button transmitter and RWL-01 radio lighting switch are also devices of EXTA FREE system.

> The ZAMEL company devices which are characterised with this sign can cooperate with each other.